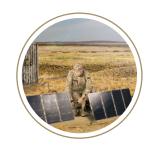

# CWD-FLEX-FBAG-110 110Wp

Easy to install, to carry and to use, the CW DEFENCE foldable solar panel is a powerful companion ready to take you on your next adventure. Designed to withstand harsh operating conditions, the high-performance solar panel offers a practical and reliable solution for emergencies. CW DEFENCE foldable solar panel, which has high light transmittance ETFE polymer, durable fiberglass sheet and high efficiency IBC solar cell in its structure, is produced in international quality standards with 7-layer high lamination technology. With CW DEFENCE foldable solar panels, you can charge your phone or tablet directly with USB power output, while at the same time you can get up to 110W instant power output with solar connectors. It is also possible to increase capacity by connecting multiple products together. Models can be customized for your different needs.

#### **Increasable Capacity**

Increasable power by connecting two or more products together

The holders allows you to adjust the panel to the optimum angle for maximum performance. You can make adjustments as the position of the sun changes.