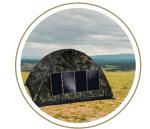

# CWD-FLEX-FBAG-110 110Wp

Easy to install, to carry and to use, the CW DEFENCE foldable solar panel is a powerful companion ready to take you on your next adventure. Designed to withstand harsh operating conditions, the high-performance solar panel offers a practical and reliable solution for emergencies. CW DEFENCE foldable solar panel, which has high light transmittance ETFE polymer, durable fiberglass sheet and high efficiency IBC solar cell in its structure, is produced in international quality standards with 7-layer high lamination technology. With CW DEFENCE foldable solar panels, you can charge your phone or tablet directly with USB power output, while at the same time you can get up to 110W instant power output with solar connectors. It is also possible to increase capacity by connecting multiple products together. Models can be customized for your different needs.

#### **Increasable Capacity**

Increasable power by connecting two or more products together

The holders allows you to adjust the panel to the optimum angle for maximum performance. You can make adjustments as the position of the sun changes.