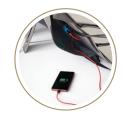

# CWD-FLEX-FBAG-110 110Wp

Easy to install, to carry and to use, the CW DEFENCE foldable solar panel is a powerful companion ready to take you on your next adventure. Designed to withstand harsh operating conditions, the high-performance solar panel offers a practical and reliable solution for emergencies. CW DEFENCE foldable solar panel, which has high light transmittance ETFE polymer, durable fiberglass sheet and high efficiency IBC solar cell in its structure, is produced in international quality standards with 7-layer high lamination technology. With CW DEFENCE foldable solar panels, you can charge your phone or tablet directly with USB power output, while at the same time you can get up to 110W instant power output with solar connectors. It is also possible to increase capacity by connecting multiple products together. Models can be customized for your different needs.

#### Ultra Lightweight Ultra thin and durable design

Easy to use

Easy to use, practical design