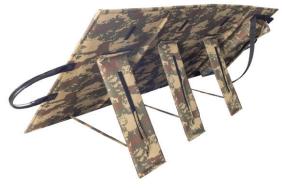

#### Ultra Lightweight Ultra thin and durable design

Easy to use

Easy to use, practical design

#### **Increasable Capacity**

Increasable power by connecting two or more products together

The holders allows you to adjust the panel to the optimum angle for maximum performance. You can make adjustments as the position of the sun changes.