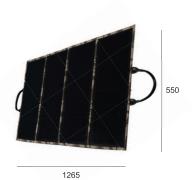

# **FOLDABLE SOLAR PANELS**

| Model Type                     | CWD-FLEX-FBAG-110<br>110Wp    |
|--------------------------------|-------------------------------|
| Peak Power (Pmax)              | 110 Wp                        |
| Power Tolerance [W]            | 0~+5                          |
| Maximum Power Voltage (Vmp)    | 18.84                         |
| Maximum Power Current (Imp)    | 5.84                          |
| Open Circuit Voltage (Voc)     | 22.80                         |
| Short Circuit Current (Isc)    | 6.15                          |
| Temp. Coeff. of Pmax           | -0.29%/°C                     |
| Temp. Coeff. of Voc            | -55.68mV/°C                   |
| Temp. Coeff. of Isc            | 2.9mA/°C                      |
| Dimensions (Opened/Closed)[mm] | 1265x550x6 / 550x315x24       |
| Weight [kg]                    | 4                             |
| Maximum System Voltage         | 1000V DC                      |
| Maximum Series Fuse Rating     | 15A                           |
| Protection Class               | IP68                          |
| Junction Box Cable Length [mm] | 600                           |
| Connector                      | MC4                           |
| USB Output                     | QC 3.0 Quick Charge 5V-9V-12V |
| Exterior of the Product        | Fabric                        |
|                                |                               |