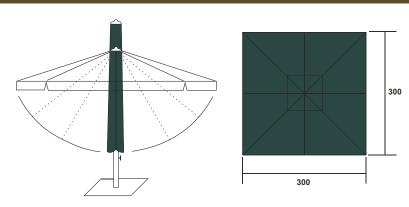

#### PHYSICAL CHARACTERISTICS

<sup>\*</sup> The specifications are obtained under the standard test conditions: 1000W/m2 solar irradiance, 1.5 Air Mass and cell temperature of 25°C. Measurement uncertainty for all panels is 3 %. The actual transactions will be subject to the contracts. These parameters are for reference only and it is not a part of the contracts. The technical specifications in this document may vary. For more information, refer to the "Installation Manual".