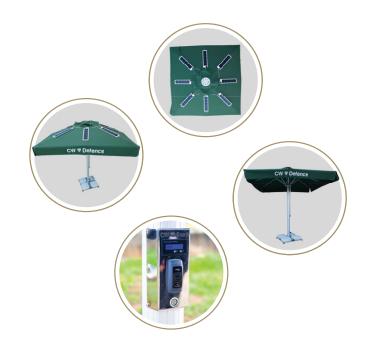

# **SOLAR UMBRELLA**

# **W** CW DEFENCE 145Wp FLEXIBLE SOLAR UMBRELLA

Solar Umbrella, one of the innovative and practical products of CW DEFENCE, is designed as a functional product with the concept of making maximum use of solar energy. You can charge your mobile phone or tablet with the 2 USB and 1 TYPE C inputs on it, and at the same time, with the lithium batteries integrated into the body of the product that can be charged with solar energy, the environment can be illuminated when there is no sun, thanks to the long-lasting led lighting in the umbrella.

CW DEFENCE Solar Umbrella, which is designed by using Flexible Solar Panels, fits to any environment in terms of decoration with different colour options.

- **Easy Opening and Closing Lever System**
- **Automatic Battery Protection in Closed Position**
- 24 AH Lithium-Ion Battery
- **Battery Level Indicator**
- 1 pc. 3 AH, 1 pc. 2 AH USB and 1 pc. TYPE C Inputs
- **Automatic Led Lighting**
- 28 x 4° white 4000-5000K LEDs
- It can be manufactured in different sizes and fabric options.