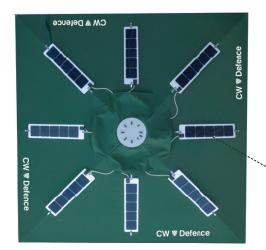

CW DEFENCE Solar Umbrella, which is designed by using Flexible Solar Panels, fits to any environment in terms of decoration with different colour options.

- **Easy Opening and Closing Lever System**
- **Automatic Battery Protection in Closed Position**
- 24 AH Lithium-Ion Battery
- **Battery Level Indicator**
- 1 pc. 3 AH, 1 pc. 2 AH USB and 1 pc. TYPE C Inputs
- **Automatic Led Lighting**
- 28 x 4° white 4000-5000K LEDs
- It can be manufactured in different sizes and fabric options.

Flexible Panel 18Wp