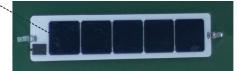

## SOLAR PANEL (18.13Wp x 8)

| Peak Power (Pmax)           | 18.13   |
|-----------------------------|---------|
| Open Circuit Voltage (Voc)  | 3.60    |
| Short Circuit Current (Isc) | 6.15    |
| Cells per Module            | 5 (1x5) |
| Cell Dimensions (mm)        | 125x125 |
| Panel Dimensions (mm)       | 155x670 |