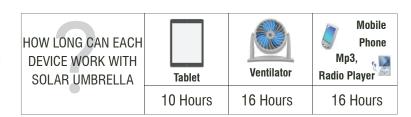

## WHAT CAN IT POWER?

With this system, which is easy to install, you can power your electronic devices with USB input such as tablet, ventilator and also meet your needs in terms of lighting and charging mobile phone.